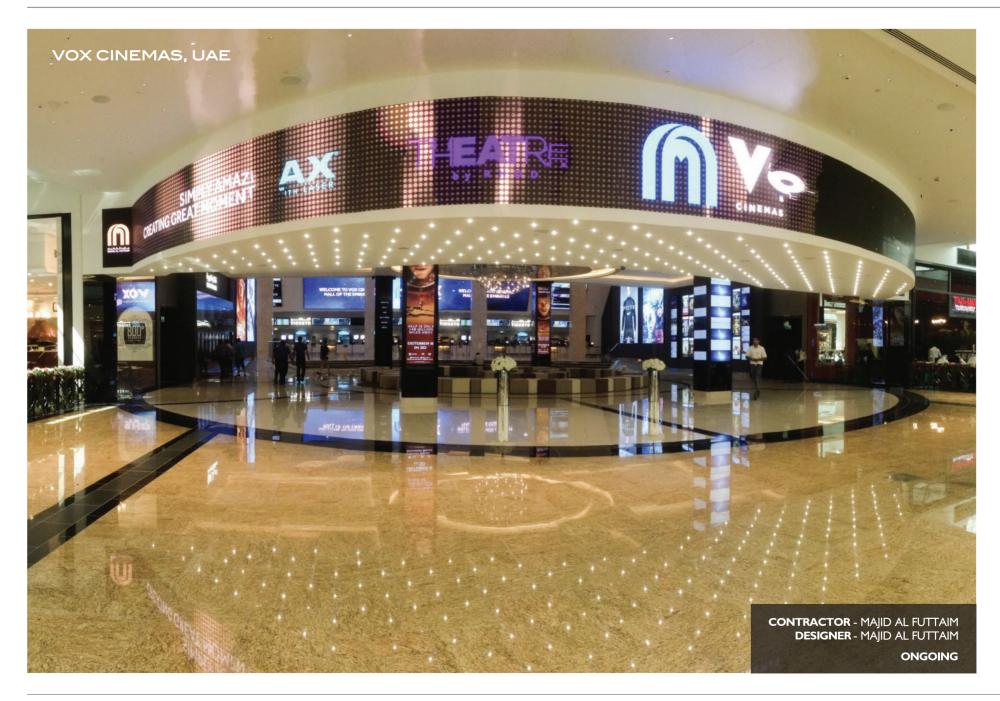

Emaar Old Town

Emaar Dubai Marina

Emaar Office Park

Opera House

South Ridge, Downtown Dubai

Mirdif Mall

Vox Cinemas (Across UAE)

The Onyx