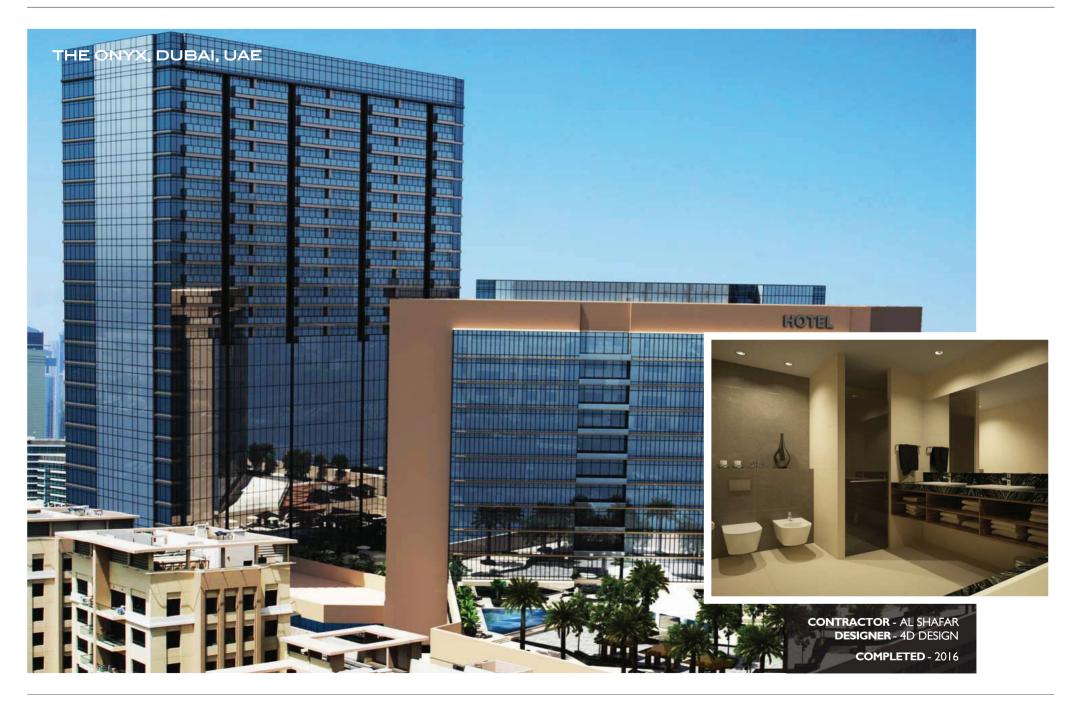

Emaar Old Town

Emaar Dubai Marina

Emaar Office Park

Opera House

South Ridge, Downtown Dubai

Mirdif Mall

Vox Cinemas (Across UAE)

The Onyx