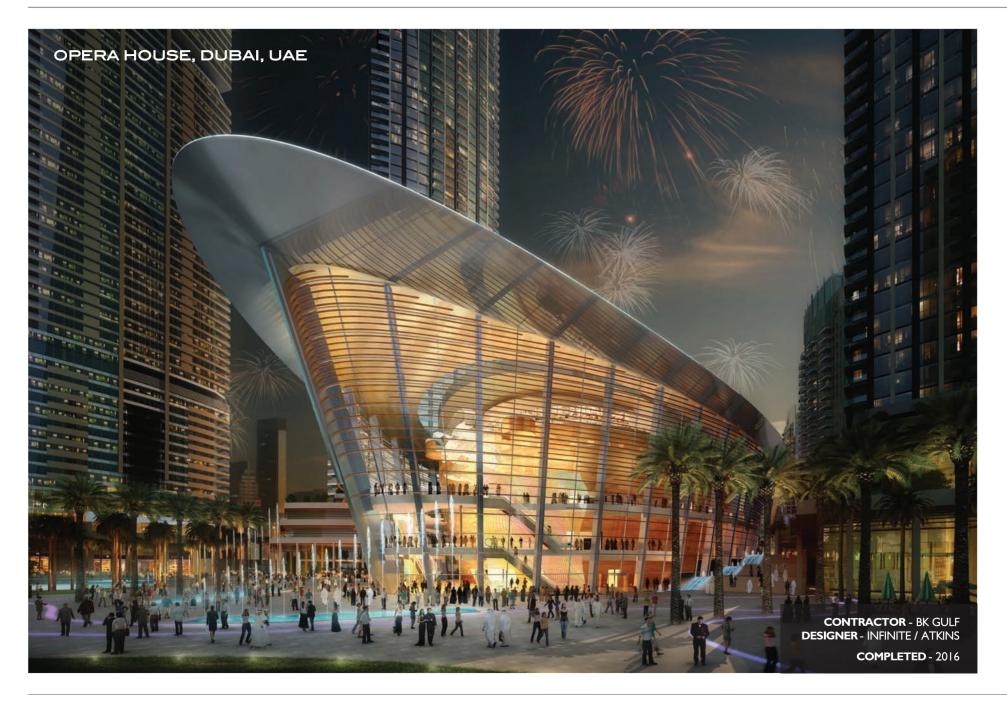

Emaar Old Town

Emaar Dubai Marina

Emaar Office Park

Opera House

South Ridge, Downtown Dubai

Mirdif Mall

Vox Cinemas (Across UAE)

The Onyx