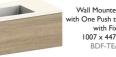

BDS-BSN-714-WH Wall Mounted Vanity Unit

with One Push to Open Drawer with Fixing Kit 1007 x 447 x 300 mm BDF-TEA-VI01-

Bardolino Oak (BOK)

Recommended Bottle Trap for Wall Mounted Vanity Units BDP-TRP-120-WH