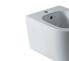

Semi-Recessed Wash Basin One Tap Hole with Overflow Dia. 460 x 160 mm BDS-TEA-213-WH

Wall Mounted WC 350 x 500 x 280 mm BDS-TEA-300-WH

Back to Wall WC

350 x 530 x 420 mm

BDS-TEA-350-WH

Back to Wall Bidet

One Tap Hole

350 x 530 x 420 mm

BDS-TEA-410-WH

Semi-Recessed Wash Basin

No Tap Hole with Overflow

460 x 325 x 160 mm

BDS-TEA-204-WH

540 x 405 x 165 mm BDS-TEA-205-WH

TEATRO