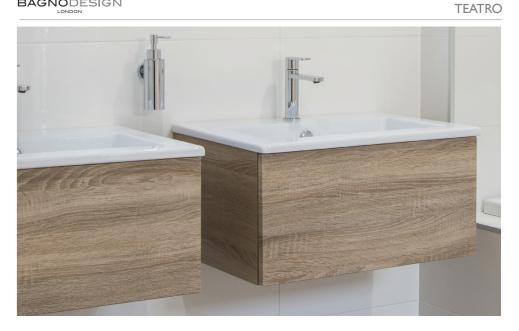

Wall Mounted Vanity Unit with One Push to Open Drawer with Fixing Kit 605 x 447 x 300 mm BDF-TEA-V610-

Wall Mounted Vanity Unit with One Push to Open Drawer with Fixing Kit 805 x 447 x 300 mm BDF-TEA-V810-

BDS-BSN-714-WH Wall Mounted Vanity Unit

with One Push to Open Drawer with Fixing Kit 1007 x 447 x 300 mm BDF-TEA-VI01-

Bardolino Oak (BOK)

Recommended Bottle Trap for Wall Mounted Vanity Units BDP-TRP-120-WH