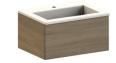

Wall Mounted Vanity Unit with One Push to Open Drawer with Fixing Kit 605 x 447 x 300 mm BDF-TEA-V610-

Wall Mounted Vanity Unit with One Push to Open Drawer with Fixing Kit 805 x 447 x 300 mm BDF-TEA-V810-

BDS-BSN-714-WH Wall Mounted Vanity Unit

with One Push to Open Drawer with Fixing Kit 1007 x 447 x 300 mm BDF-TEA-VI01-

Bardolino Oak (BOK)

Recommended Bottle Trap for Wall Mounted Vanity Units BDP-TRP-120-WH