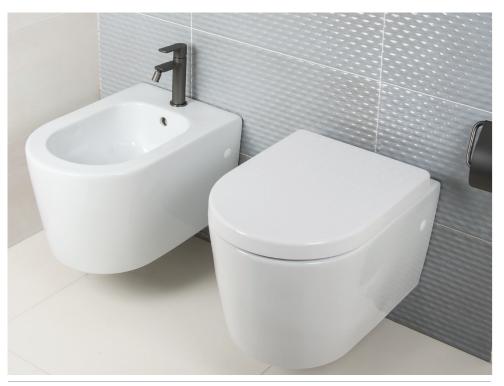

Semi-Recessed Wash Basin One Tap Hole with Overflow Dia. 460 x 160 mm BDS-TEA-213-WH

Wall Mounted WC 350 x 500 x 280 mm BDS-TEA-300-WH

Back to Wall WC

350 x 530 x 420 mm

BDS-TEA-350-WH

Back to Wall Bidet

One Tap Hole

350 x 530 x 420 mm

BDS-TEA-410-WH

Semi-Recessed Wash Basin

No Tap Hole with Overflow

460 x 325 x 160 mm

BDS-TEA-204-WH

540 x 405 x 165 mm BDS-TEA-205-WH

TEATRO

suitable for Floor/Wall Outlet

Soft Close Seat and Cover BDS-TEA-330-C-WH

BAGNODESIGN LONDON

Oakwell Way, Birstall Leeds, England WF17 9LU Tel : +44 (0)1924 233977 Email: sales@bagnodesign.co.uk