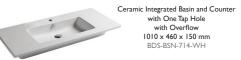

BDS-BSN-714-WH Wall Mounted Vanity Unit

with One Push to Open Drawer with Fixing Kit 1007 x 447 x 300 mm BDF-TEA-VI01-

Bardolino Oak (BOK)

Recommended Bottle Trap for Wall Mounted Vanity Units BDP-TRP-120-WH