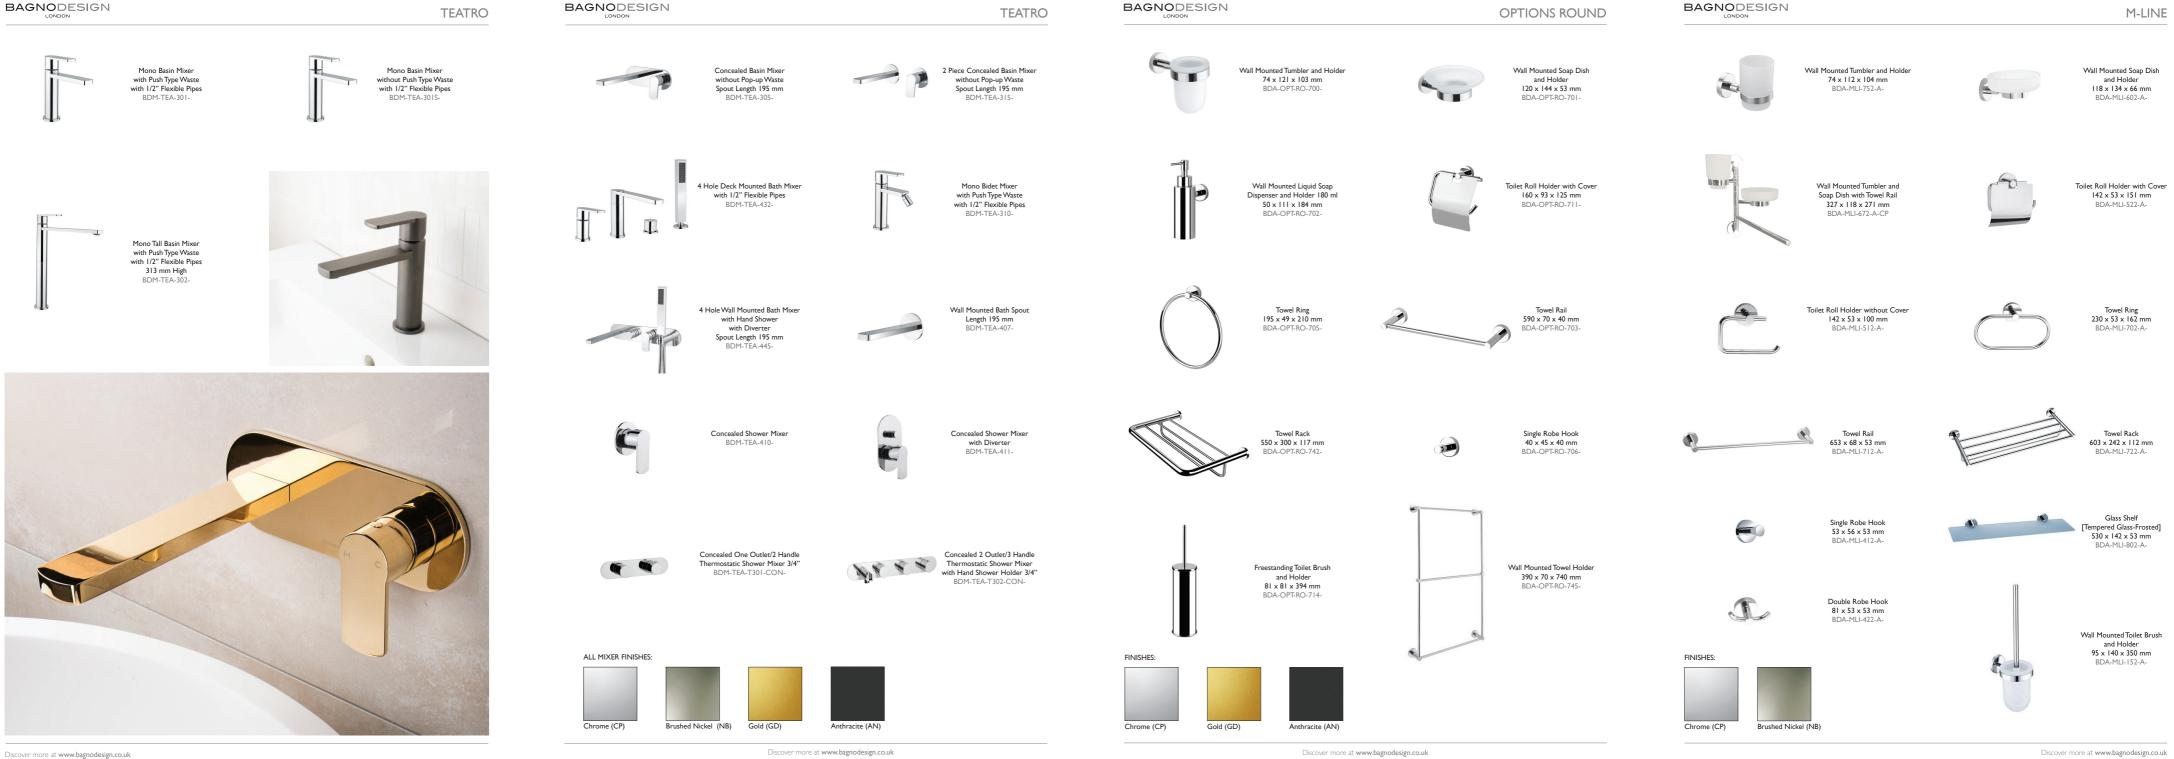

sales@bagnodesign.co.uk

## **EXPERTLY CRAFTED BATHROOMS**



Discover more at www.bagnodesign.co.uk



TEATRO







Ceramic Integrated Basin and Counter with One Tap Hole with Overflow 610 x 460 x 150 mm BDS-BSN-711-WH

Ceramic Integrated Basin and Counter with One Tap Hole with Overflow 810 x 460 x 150 mm BDS-BSN-713-WH



Wall Mounted Vanity Unit with One Push to Open Drawer with Fixing Kit 605 x 447 x 300 mm BDF-TEA-V610-



Wall Mounted Vanity Unit with One Push to Open Drawer with Fixing Kit 805 x 447 x 300 mm BDF-TEA-V810-



BDS-BSN-714-WH Wall Mounted Vanity Unit



with One Push to Open Drawer with Fixing Kit 1007 x 447 x 300 mm BDF-TEA-VI01-







Bardolino Oak (BOK)

Recommended Bottle Trap for Wall Mounted Vanity Units BDP-TRP-120-WH

Discover more at www.bagnodesign.co.uk