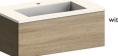

Wall Mounted Vanity Unit with One Push to Open Drawer with Fixing Kit 605 x 447 x 300 mm BDF-TEA-V610-

Wall Mounted Vanity Unit with One Push to Open Drawer with Fixing Kit 805 x 447 x 300 mm BDF-TEA-V810-

BDS-BSN-714-WH Wall Mounted Vanity Unit

with One Push to Open Drawer with Fixing Kit 1007 x 447 x 300 mm BDF-TEA-VI01-

Bardolino Oak (BOK)

Recommended Bottle Trap for Wall Mounted Vanity Units BDP-TRP-120-WH