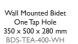

Semi-Recessed Wash Basin One Tap Hole with Overflow Dia. 460 x 160 mm BDS-TEA-213-WH

Wall Mounted WC 350 x 500 x 280 mm BDS-TEA-300-WH

Back to Wall WC

350 x 530 x 420 mm

BDS-TEA-350-WH

Back to Wall Bidet

One Tap Hole